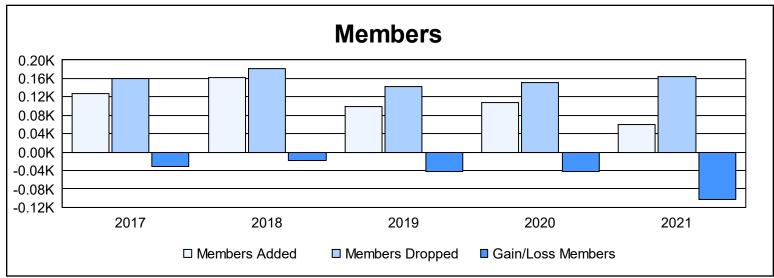

District 105SW As of June 2021 Cumulative

| Year      | New<br>Clubs | Dropped<br>Clubs | Gain/<br>Loss<br>Clubs | New<br>Members | Charter<br>Members | Reinstate<br>Members | Transfer<br>Members | Total<br>Member<br>Added | Total<br>Members<br>Dropped | Gain/<br>Loss<br>Members |
|-----------|--------------|------------------|------------------------|----------------|--------------------|----------------------|---------------------|--------------------------|-----------------------------|--------------------------|
| 2016-2017 | 0            | 1                | -1                     | 110            | 2                  | 4                    | 11                  | 127                      | 159                         | -32                      |
| 2017-2018 | 0            | 0                | 0                      | 134            | 0                  | 11                   | 17                  | 162                      | 181                         | -19                      |
| 2018-2019 | 0            | 1                | -1                     | 84             | 1                  | 3                    | 11                  | 99                       | 142                         | -43                      |
| 2019-2020 | 0            | 3                | -3                     | 82             | 1                  | 10                   | 15                  | 108                      | 150                         | -42                      |
| 2020-2021 | 0            | 2                | -2                     | 49             | 0                  | 3                    | 8                   | 60                       | 164                         | -104                     |
| Average   | 0            | 1                | -1                     | 92             | 1                  | 6                    | 12                  | 111                      | 159                         | -48                      |