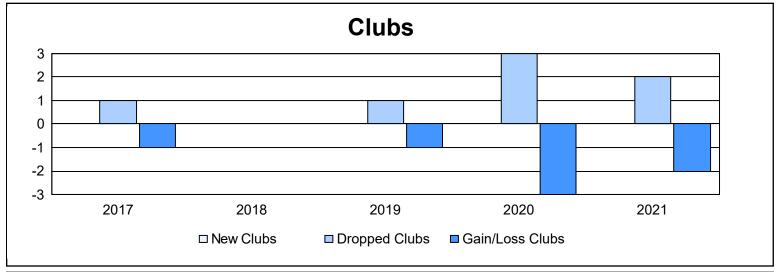

District 105SW As of June 2021 Cumulative

| Year      | New<br>Clubs | Dropped<br>Clubs | Gain/<br>Loss<br>Clubs | New<br>Members | Charter<br>Members | Reinstate<br>Members | Transfer<br>Members | Total<br>Member<br>Added | Total<br>Members<br>Dropped | Gain/<br>Loss<br>Members |
|-----------|--------------|------------------|------------------------|----------------|--------------------|----------------------|---------------------|--------------------------|-----------------------------|--------------------------|
| 2016-2017 | 0            | 1                | -1                     | 110            | 2                  | 4                    | 11                  | 127                      | 159                         | -32                      |
| 2017-2018 | 0            | 0                | 0                      | 134            | 0                  | 11                   | 17                  | 162                      | 181                         | -19                      |
| 2018-2019 | 0            | 1                | -1                     | 84             | 1                  | 3                    | 11                  | 99                       | 142                         | -43                      |
| 2019-2020 | 0            | 3                | -3                     | 82             | 1                  | 10                   | 15                  | 108                      | 150                         | -42                      |
| 2020-2021 | 0            | 2                | -2                     | 49             | 0                  | 3                    | 8                   | 60                       | 164                         | -104                     |
| Average   | 0            | 1                | -1                     | 92             | 1                  | 6                    | 12                  | 111                      | 159                         | -48                      |